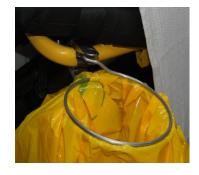

Manufactured from Stainless Steel, the Collie Clip is highly durable, will not rust or corrode and can be decontaminated and sterilized safely.

- IV Bag Holder
- Urinary Catheter Bag Holder
- Chest Drainage Bag Holder
- Waste Bag Holder
- Swab Bowl Holder
- Patient Warming Tube Holder
- Horizontal/Vertical Drapes
- Airway Management Tool
- Line or Cable Separator
- Sharps Bin Holder
- Holding Documents

## **Ordering Information:**

| Part No.     | Description                                  |
|--------------|----------------------------------------------|
| CC/100       | Collie Clip Multi-Purpose Adaptable S/S Clip |
| CCA/105      | Cable Tidy Attachment - Perpendicular        |
| CCA/106      | Cable Tidy Attachment - Parallel             |
| CCA/107      | Waste Bag Support Attachment                 |
| CCA/109      | IV Bag Holder Attachment                     |
| CCA/AIRWAY/T | Airway Tidy Attachment                       |