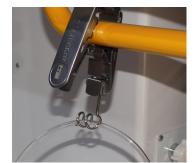

Manufactured from Stainless Steel, the Collie Clip is highly durable, will not rust or corrode and can be decontaminated and sterilized safely.

- IV Bag Holder
- Urinary Catheter Bag Holder
- Chest Drainage Bag Holder
- Waste Bag Holder
- Swab Bowl Holder
- Patient Warming Tube Holder
- Horizontal/Vertical Drapes
- Airway Management Tool
- Line or Cable Separator
- Sharps Bin Holder
- Holding Documents

## **Ordering Information:**

| Part No.     | Description                                  |
|--------------|----------------------------------------------|
| CC/100       | Collie Clip Multi-Purpose Adaptable S/S Clip |
| CCA/105      | Cable Tidy Attachment - Perpendicular        |
| CCA/106      | Cable Tidy Attachment - Parallel             |
| CCA/107      | Waste Bag Support Attachment                 |
| CCA/109      | IV Bag Holder Attachment                     |
| CCA/AIRWAY/T | Airway Tidy Attachment                       |