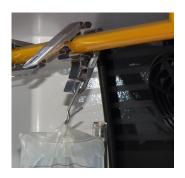

Manufactured from Stainless Steel, the Collie Clip is highly durable, will not rust or corrode and can be decontaminated and sterilized safely.

- IV Bag Holder
- Urinary Catheter Bag Holder
- Chest Drainage Bag Holder
- Waste Bag Holder
- Swab Bowl Holder
- Patient Warming Tube Holder
- Horizontal/Vertical Drapes
- Airway Management Tool
- Line or Cable Separator
- Sharps Bin Holder
- Holding Documents

## **Ordering Information:**

| Part No.     | Description                                  |
|--------------|----------------------------------------------|
| CC/100       | Collie Clip Multi-Purpose Adaptable S/S Clip |
| CCA/105      | Cable Tidy Attachment - Perpendicular        |
| CCA/106      | Cable Tidy Attachment - Parallel             |
| CCA/107      | Waste Bag Support Attachment                 |
| CCA/109      | IV Bag Holder Attachment                     |
| CCA/AIRWAY/T | Airway Tidy Attachment                       |