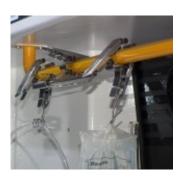

## Multi-Purpose Adaptable Stainless Steel Clip

A unique, compact, easy to use adaptable "clip within a clip", equivalent to having an extra set of hands, allowing you to free up valuable resources.

The Collie Clip is designed, with the flexibility to attach to a broad range of surfaces, fixing points and equipment used in clinical areas, as well as mobile and emergency environments.

Innovative, specially designed "clip-in" attachments adapt the Collie Clip to specific applications. These range from a simple cable tidy or waste bag holder to supporting intravenous drips and airway tubing.

Manufactured from Stainless Steel, the Collie Clip is highly durable, will not rust or corrode and can be decontaminated and sterilized safely.

- IV Bag Holder
- Urinary Catheter Bag Holder
- Chest Drainage Bag Holder
- Waste Bag Holder
- Swab Bowl Holder
- Patient Warming Tube Holder
- Horizontal/Vertical Drapes
- Airway Management Tool
- Line or Cable Separator
- Sharps Bin Holder
- Holding Documents